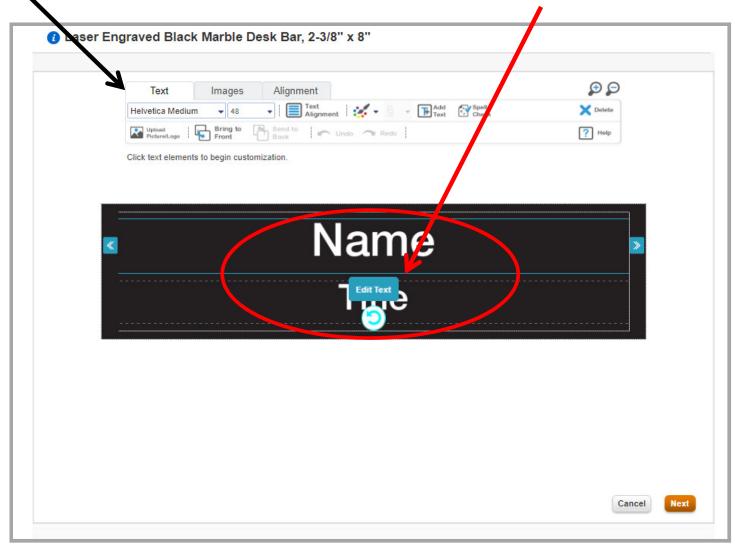

# Narrow down your search by clicking on the type of desk sign you would like to order.

Choose your font, point size, text alignment and any other important information before editing your name plate. Then edit your text by double clicking in the text box or clicking on "Edit Text".

# When finished, click the "next" button to finish your sign

| Text       Images       Alignment       Images       Alignment       Images       Add       Images       Spell       Images       Delete         Helvetica Medium       38       Images       Images |
|----------------------------------------------------------------------------------------------------------------------------------------------------------------------------------------------------------------------------------------------------------------------------------------------------------------------------------------------------------------------------------------------------------------------------------------------------------------------------------------------------------------------------------------------------------------------------------------------------------------------------------------------------------------------------------------------------------------------------------------------------------------------------------------------------------------------------------------------------------------------------------------------------------------------------------------------------------------------------------------------------------------------------------------------------------------------------------------------------------------------------------------------------------------------------------------------------------------------------------|
| Jeanine C. Deutsch<br>IP Consultant                                                                                                                                                                                                                                                                                                                                                                                                                                                                                                                                                                                                                                                                                                                                                                                                                                                                                                                                                                                                                                                                                                                                                                                              |
|                                                                                                                                                                                                                                                                                                                                                                                                                                                                                                                                                                                                                                                                                                                                                                                                                                                                                                                                                                                                                                                                                                                                                                                                                                  |