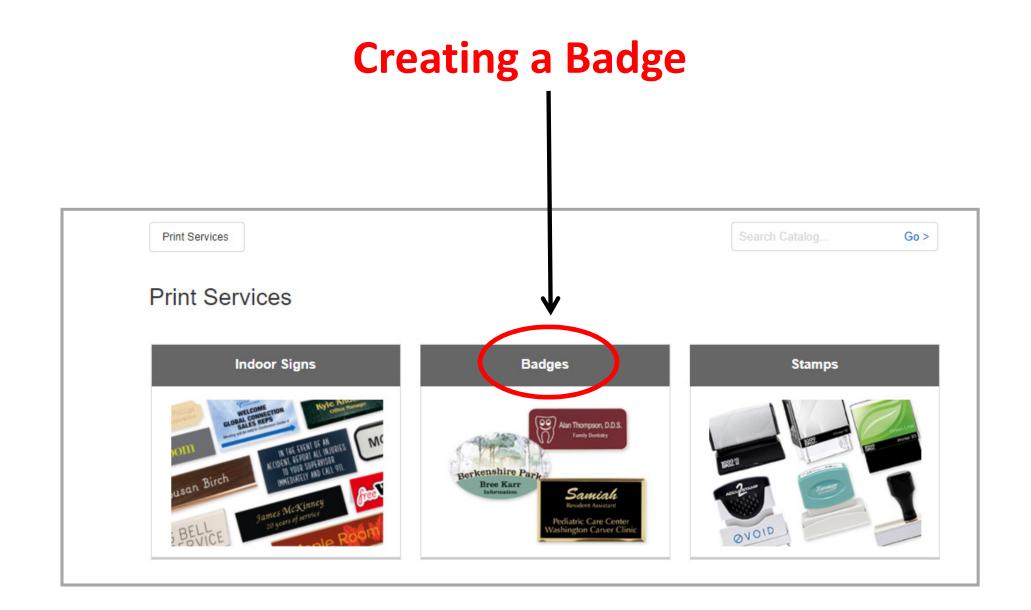

#### **Click on "Custom Printed Products"**

Then you will be brought to the ordering page. This page is broken into categories. Click on the category you want to order first.

Each category you choose will be broken into smaller, more distinct categories. For example, Badges breaks down into 2 smaller categories:

- 1) Engraved Name Badges
- 2) Full Color Badges