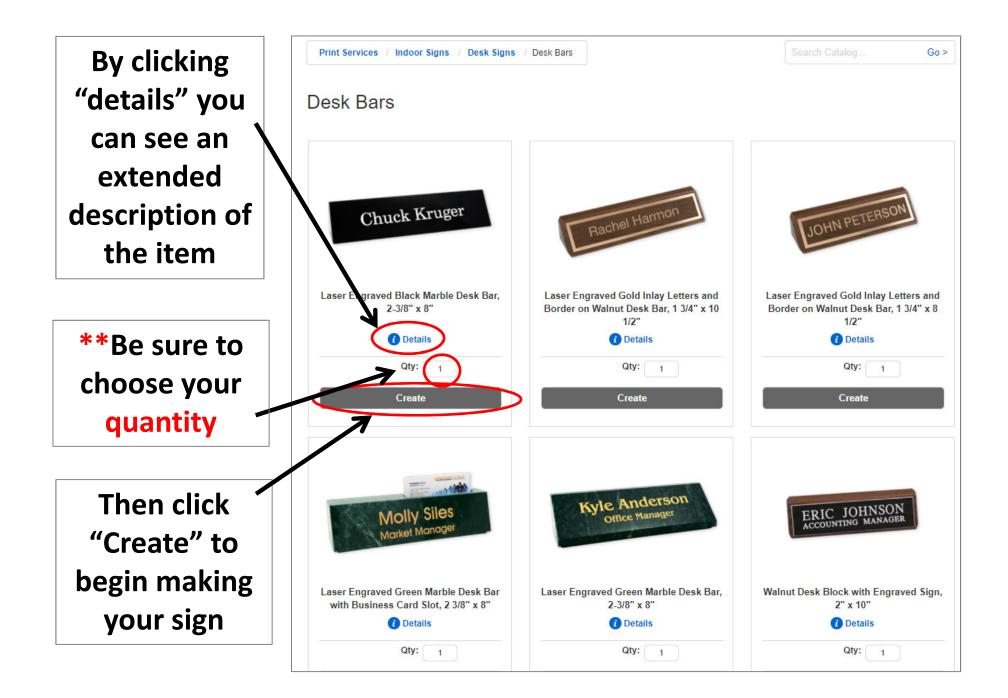

# Narrow down your search by clicking on the type of desk sign you would like to order.

Choose your font, point size, text alignment and any other important information before editing your name plate. Then edit your text by double clicking in the text box or clicking on "Edit Text".

# Continue to narrow down your search until you find the product you are looking for.

Note: This creates a breadcrumb trail for you to be able to go back to the previous link should you choose to do so.