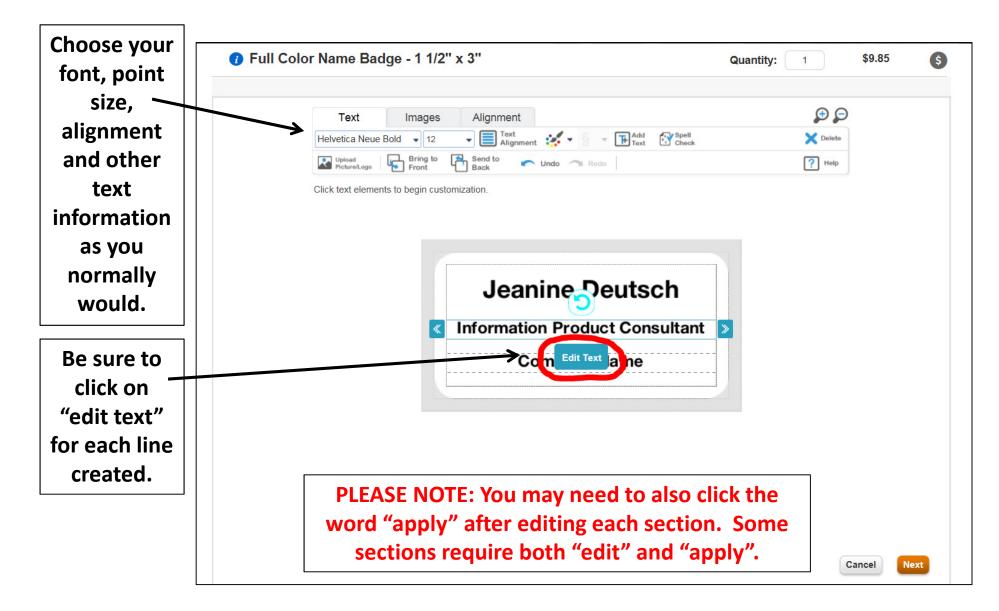

|           |             |             |
|                | e Order    |                                  |                |                   | + Evr     | and All 📃 🕞 | Collapse Al |
| ty Cart Save   | order      |                                  |                |                   |           |             | Juliapse Al |



Each category you choose will be broken into smaller, more distinct categories. For example, Badges breaks down into 2 smaller categories:

- 1) Engraved Name Badges
- 2) Full Color Badges



# Continue to narrow down your search until you find the product you are looking for.

Note: This creates a breadcrumb trail for you to be able to go back to the previous link should you choose to do so.





#### **Details at a glance**



#### **Create Your Name Badge**



# **Approving Your Badge**

| 👔 F     | Full Color Name Badge - 1 1/2" x 3"                                                                                                                                                                                                         | Quantity: 1                                                                                                                                               | \$9.85         |
|---------|---------------------------------------------------------------------------------------------------------------------------------------------------------------------------------------------------------------------------------------------|--------------------------------------------------------------------------------------------------