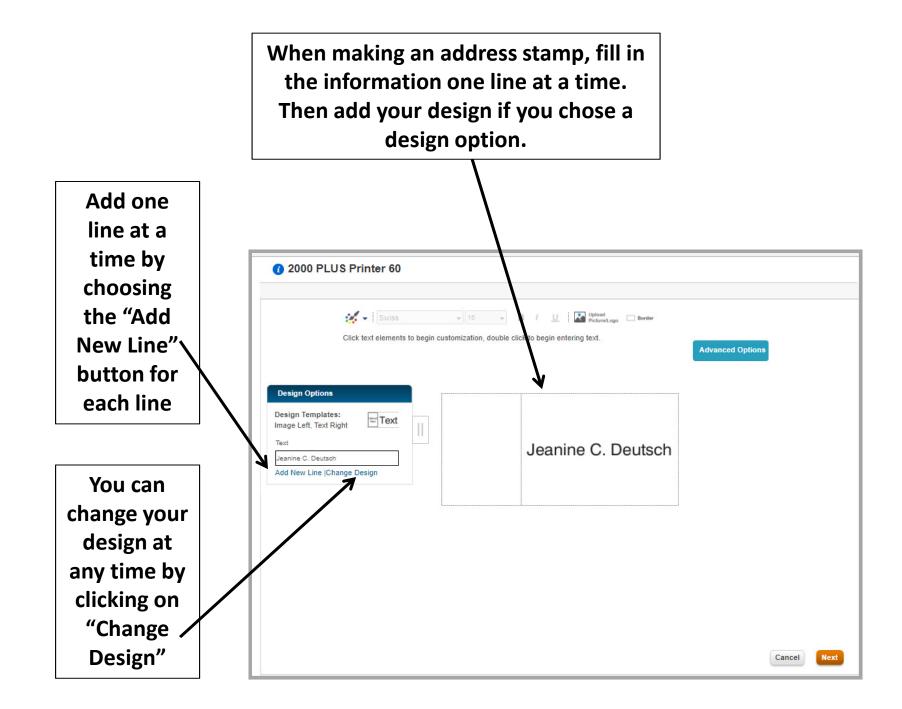

# Narrow down your search by clicking on the type of desk sign you would like to order.

Choose your font, point size, text alignment and any other important information before editing your name plate. Then edit your text by double clicking in the text box or clicking on "Edit Text".

# When finished, click the "next" button to finish your sign

| Text       Images       Alignment       Images       Alignment       Images       Add       Images       Spell       Images       Delete         Helvetica Medium       38       Images       Images |
|----------------------------------------------------------------------------------------------------------------------------------------------------------------------------------------------------------------------------------------------------------------------------------------------------------------------------------------------------------------------------------------------------------------------------------------------------------------------------------------------------------------------------------------------------------------------------------------------------------------------------------------------------------------------------------------------------------------------------------------------------------------------------------------------------------------------------------------------------------------------------------------------------------------------------------------------------------------------------------------------------------------------------------------------------------------------------------------------------------------------------------------------------------------------------------------------------------------------------------|
| Jeanine C. Deutsch<br>IP Consultant                                                                                                                                                                                                                                                                                                                                                                                                                                                                                                                                                                                                                                                                                                                                                                                                                                                                                                                                                                                                                                                                                                                                                                                              |
|                                                                                                                                                                                                                                                                                                                                                                                                                                                                                                                                                                                                                                                                                                                                                                                                                                                                                                                                                                                                                                                                                                                                                                                                                                  |