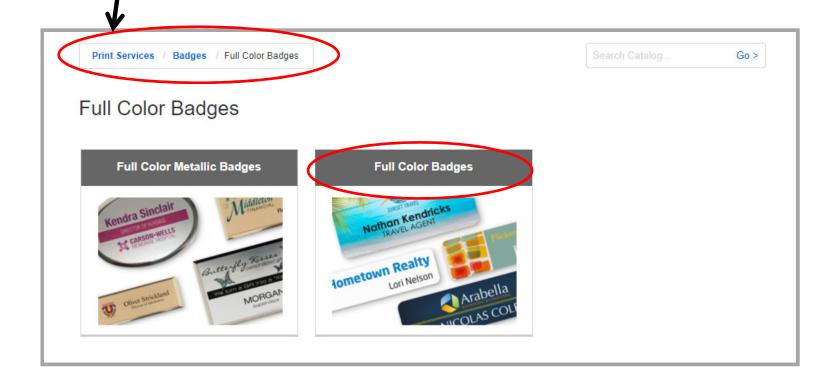

Each category you choose will be broken into smaller, more distinct categories. For example, Badges breaks down into 2 smaller categories:

- 1) Engraved Name Badges
- 2) Full Color Badges