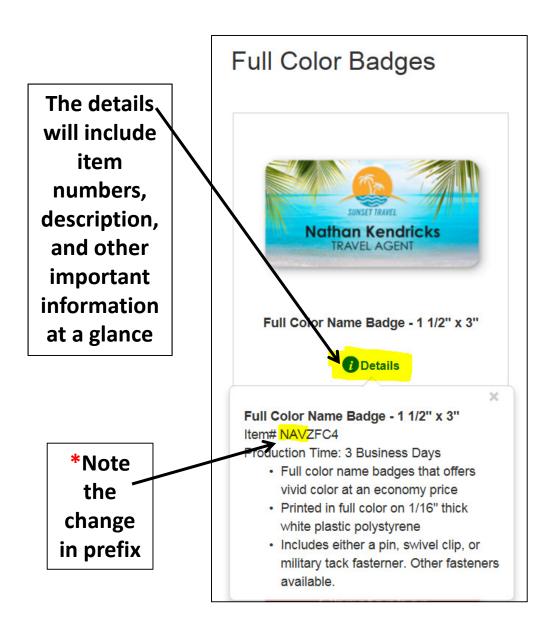

|                   |           |             |             |
|                | e Order    |                                  |                |                   | + Evr     | and All 📃 🕞 | Collapse Al |
| ty Cart Save   | order      |                                  |                |                   |           |             | Juliapse Al |



Each category you choose will be broken into smaller, more distinct categories. For example, Badges breaks down into 2 smaller categories:

- 1) Engraved Name Badges
- 2) Full Color Badges



# Continue to narrow down your search until you find the product you are looking for.

Note: This creates a breadcrumb trail for you to be able to go back to the previous link should you choose to do so.





#### **Details at a glance**



#### **Create Your Name Badge**



# **Approving Your Badge**

| 👔 F     | Full Color Name Badge - 1 1/2" x 3"                                                                                                                                                                                                         | Quantity: 1                                                                                                                                               | \$9.85         |
|---------|---------------------------------------------------------------------------------------------------------------------------------------------------------------------------------------------------------------------------------------------|---------------------------------------------------------------