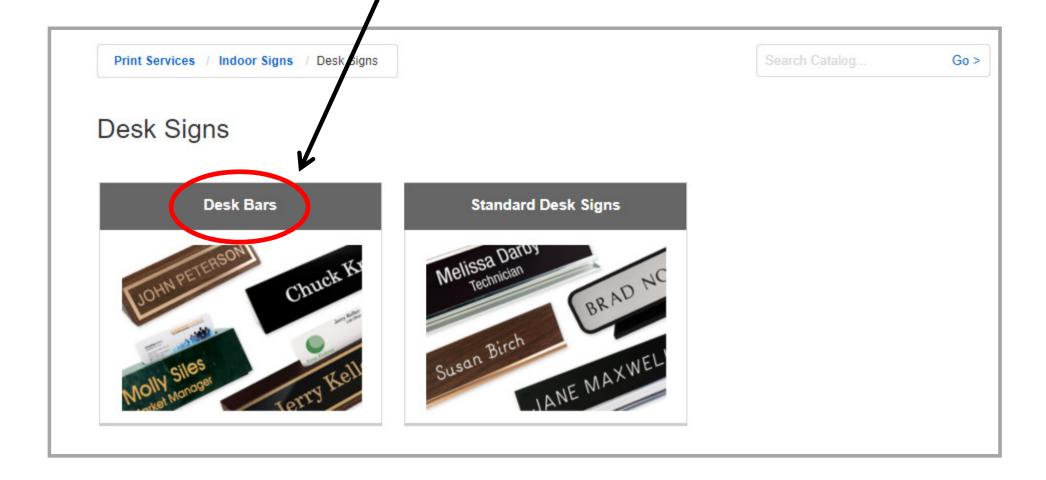

# Narrow down your search by clicking on the type of desk sign you would like to order.

Choose your font, point size, text alignment and any other important information before editing your name plate. Then edit your text by double clicking in the text box or clicking on "Edit Text".