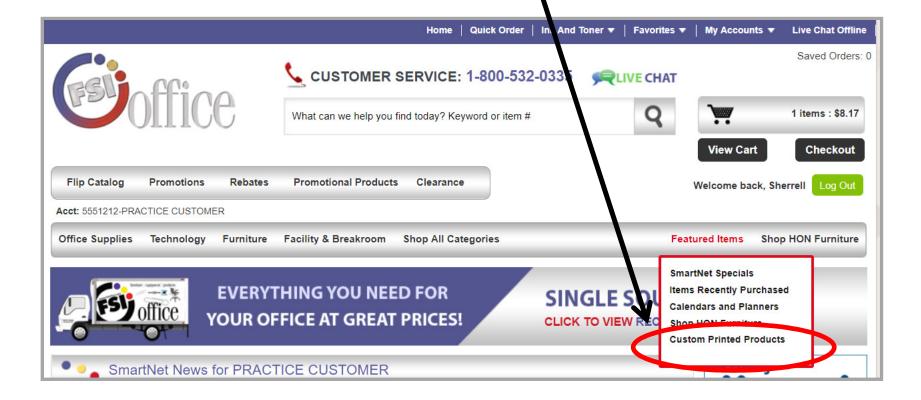

### Login as you normally would and move your mouse to the "Featured Items" section on the FSIoffice home page.

|                                 | Your Orders Awaiting Approval: 1 Saved Orders: 3   | Denied Orders: 0 Orders Pending Approval: 2 |
|---------------------------------|----------------------------------------------------|---------------------------------------------|
| OIIICe                          | What can we help you find today? Keyword or item # | Q . O items                                 |
| Flip Catalog Promotions Rebates | Promotional Products Clearance                     | Welcome back, FSloffice Log Out             |

#### **Click on "Custom Printed Products"**

Then you will be brought to the ordering page. This page is broken into categories. Click on the category you want to order first.