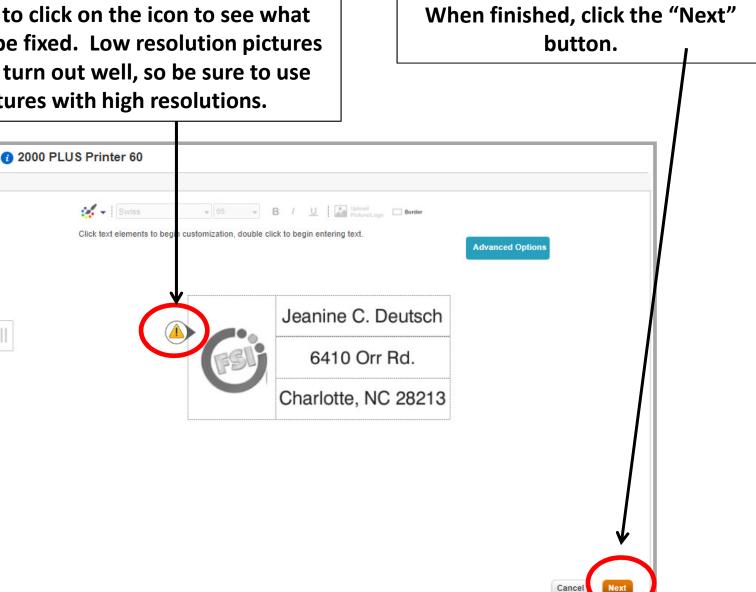

The "explanation point" on a picture means there is an issue with your picture. Be sure to click on the icon to see what need to be fixed. Low resolution pictures will not turn out well, so be sure to use pictures with high resolutions.

Check the box "I accept & approve my artwork" before you click the final "Approve" button to submit your work. The stamp will be sent to your sopping cart automatically after you click the "approve" button.