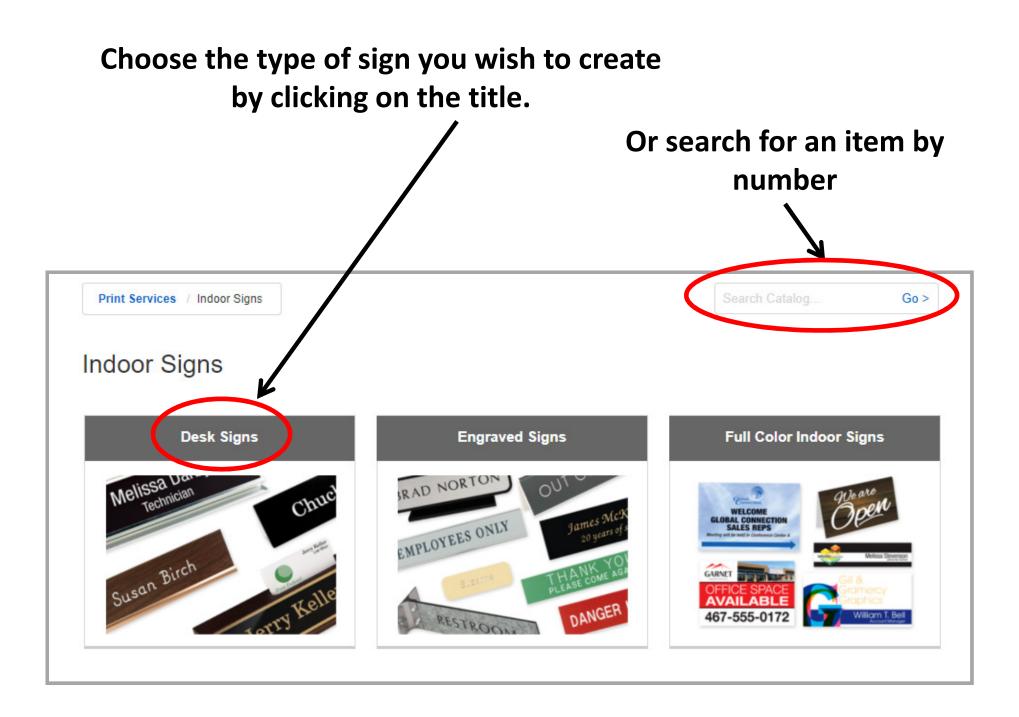

# Narrow down your search by clicking on the type of desk sign you would like to order.

Choose your font, point size, text alignment and any other important information before editing your name plate. Then edit your text by double clicking in the text box or clicking on "Edit Text".

# Continue to narrow down your search until you find the product you are looking for.

Note: This creates a breadcrumb trail for you to be able to go back to the previous link should you choose to do so.