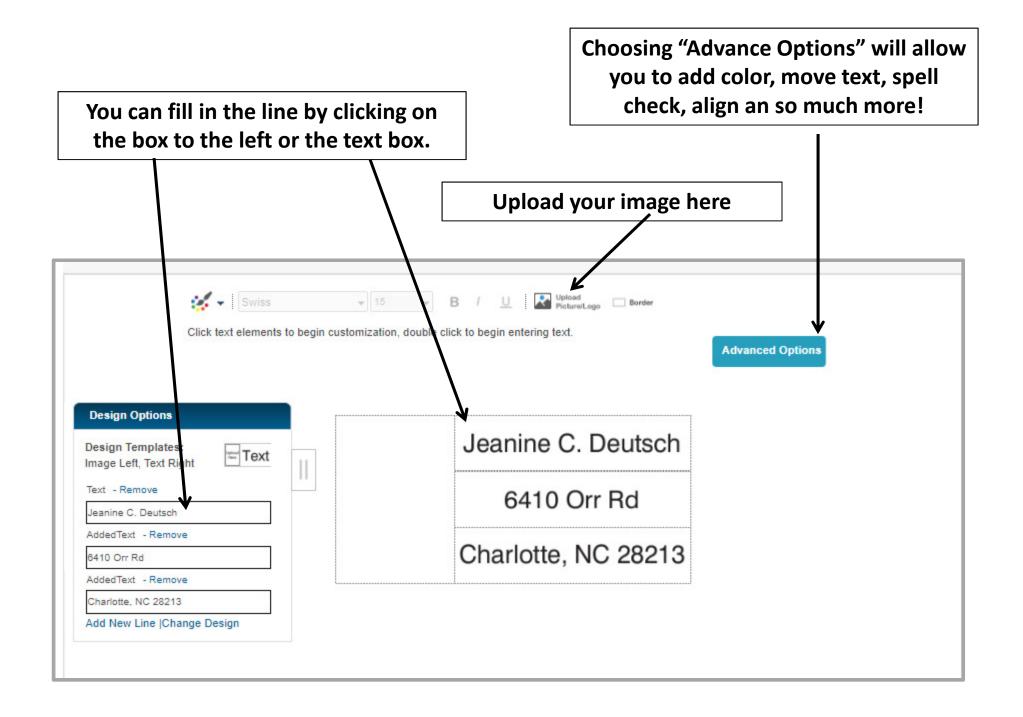

To upload an image, click on the "browse" button after you have clicked on the "upload Image" icon on the previous page. Then pic an image from your personal files. The image will automatically fill in when you have selected your image.

The "explanation point" on a picture means there is an issue with your picture. Be sure to click on the icon to see what need to be fixed. Low resolution pictures will not turn out well, so be sure to use pictures with high resolutions.