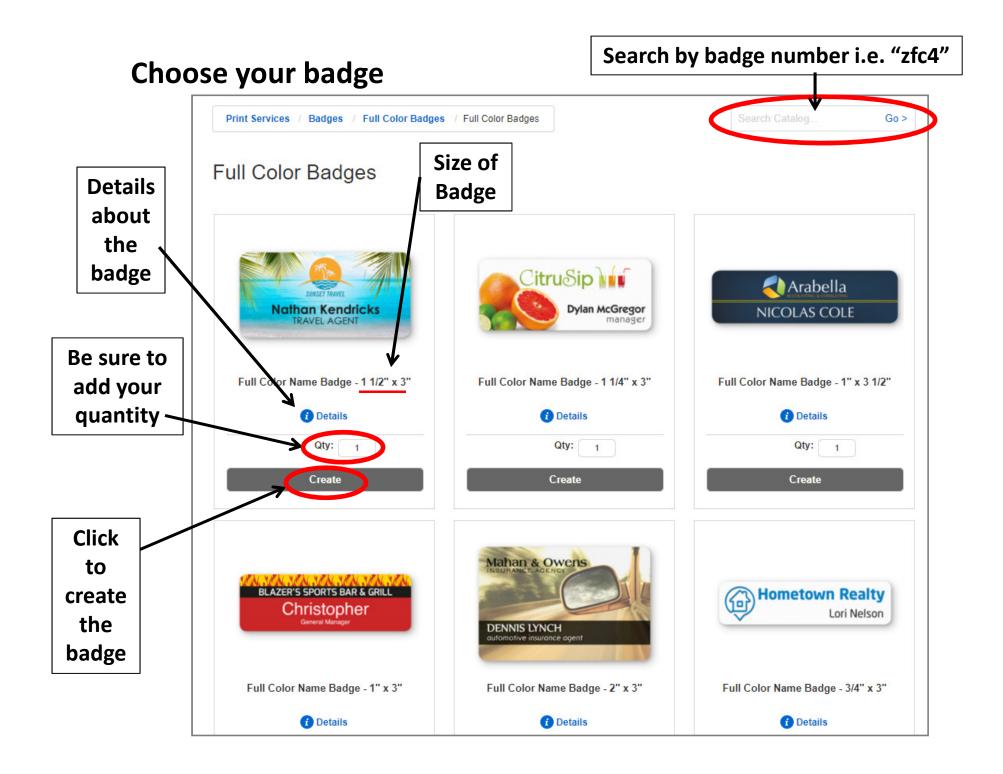

# Continue to narrow down your search until you find the product you are looking for.

Note: This creates a breadcrumb trail for you to be able to go back to the previous link should you choose to do so.

#### **Details at a glance**