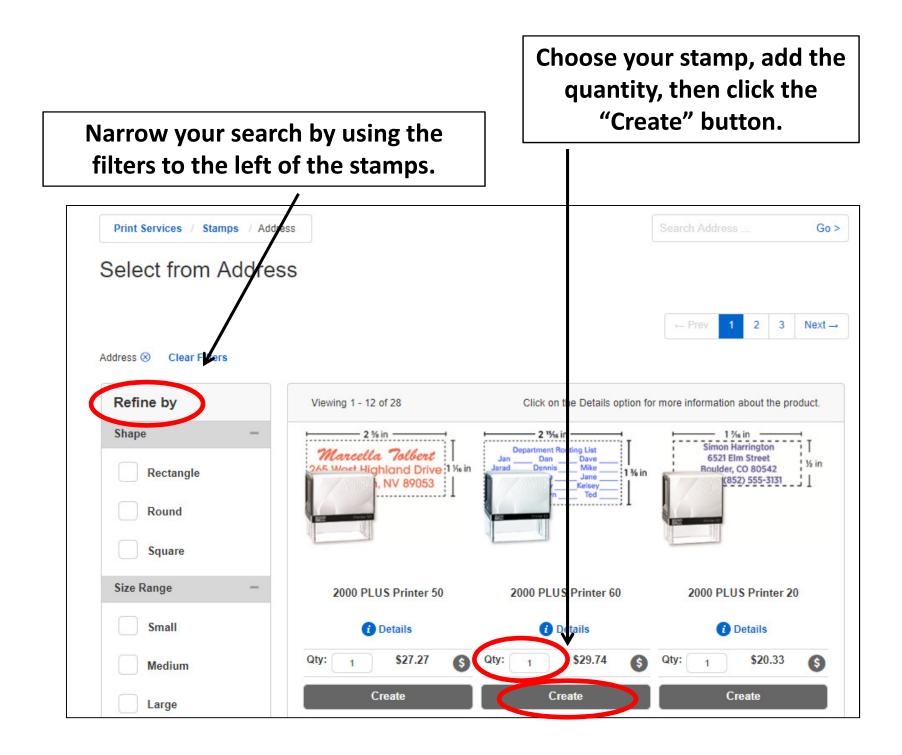

# Choose the type of stamp you want to create

# Choose the design of your stamp by clicking on the image.

/

| 2000 PLUS P                                  | Printer 60  |                                               |           |                        |   |
|----------------------------------------------|-------------|-----------------------------------------------|-----------|------------------------|---|
| Additional Lin                               | es Can Be A | dded To Text Templates After                  | Selection | Clos                   |   |
|                                              |             | your 2000 plus stamp                          |           | rch Search             | _ |
| Refine By                                    | Clear All   | Viewing 4 design(s)                           |           | Page 1 of 1            |   |
| Layout All Image Only Text & Image Text Only | Clear       | Upload Your<br>Design Here                    | Text Only | Text Upload Here       |   |
|                                              |             | Upload<br>Here Text<br>Image Left, Text Right | Text Only | Text Left, Image Right |   |
|                                              |             | Viewing 4 design(s)                           |           | Page 1 of 1 •          |   |
|                                              |             |                                               |           | Cancel                 |   |