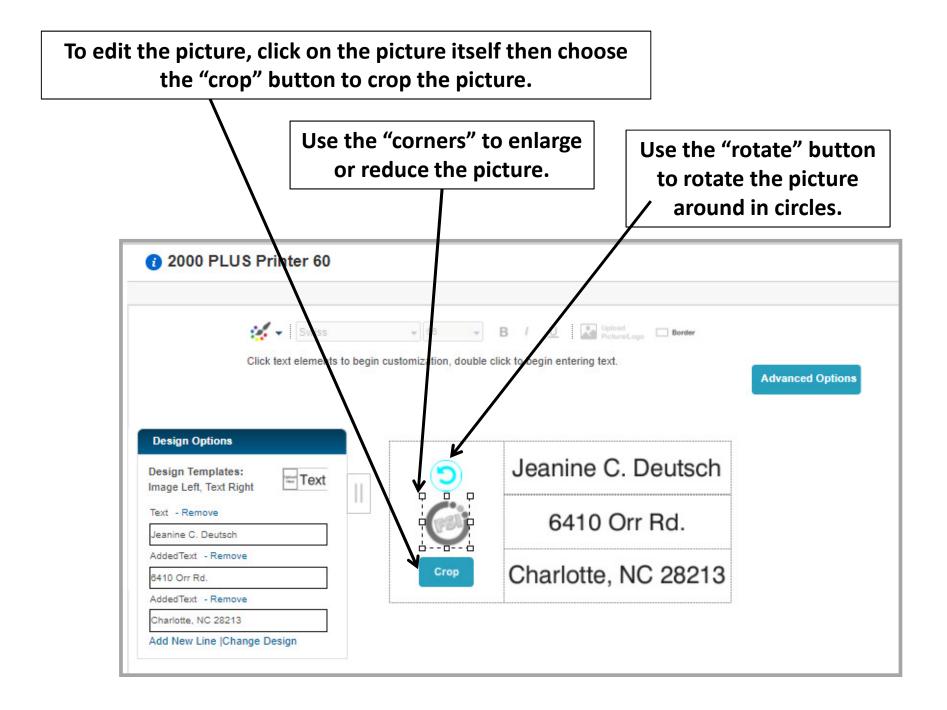

# Narrow down your search by clicking on the type of desk sign you would like to order.

Choose your font, point size, text alignment and any other important information before editing your name plate. Then edit your text by double clicking in the text box or clicking on "Edit Text".

# When finished, click the "next" button to finish your sign

| Text       Images       Alignment       Images       Alignment       Images       Add       Images       Spell       Images       Delete         Helvetica Medium       38       Images       Images |
|----------------------------------------------------------------------------------------------------------------------------------------------------------------------------------------------------------------------------------------------------------------------------------------------------------------------------------------------------------------------------------------------------------------------------------------------------------------------------------------------------------------------------------------------------------------------------------------------------------------------------------------------------------------------------------------------------------------------------------------------------------------------------------------------------------------------------------------------------------------------------------------------------------------------------------------------------------------------------------------------------------------------------------------------------------------------------------------------------------------------------------------------------------------------------------------------------------------------------------|
| Jeanine C. Deutsch<br>IP Consultant                                                                                                                                                                                                                                                                                                                                                                                                                                                                                                                                                                                                                                                                                                                                                                                                                                                                                                                                                                                                                                                                                                                                                                                              |
|                                                                                                                                                                                                                                                                                                                                                                                                                                                                                                                                                                                                                                                                                                                                                                                                                                                                                                                                                                                                                                                                                                                                                                                                                                  |