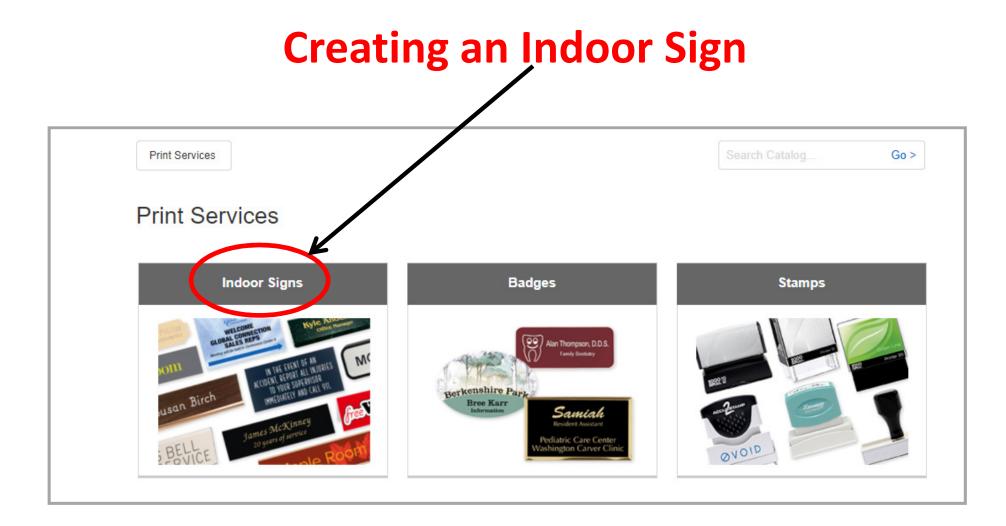

#### **Click on "Custom Printed Products"**

Then you will be brought to the ordering page. This page is broken into categories. Click on the category you want to order first.