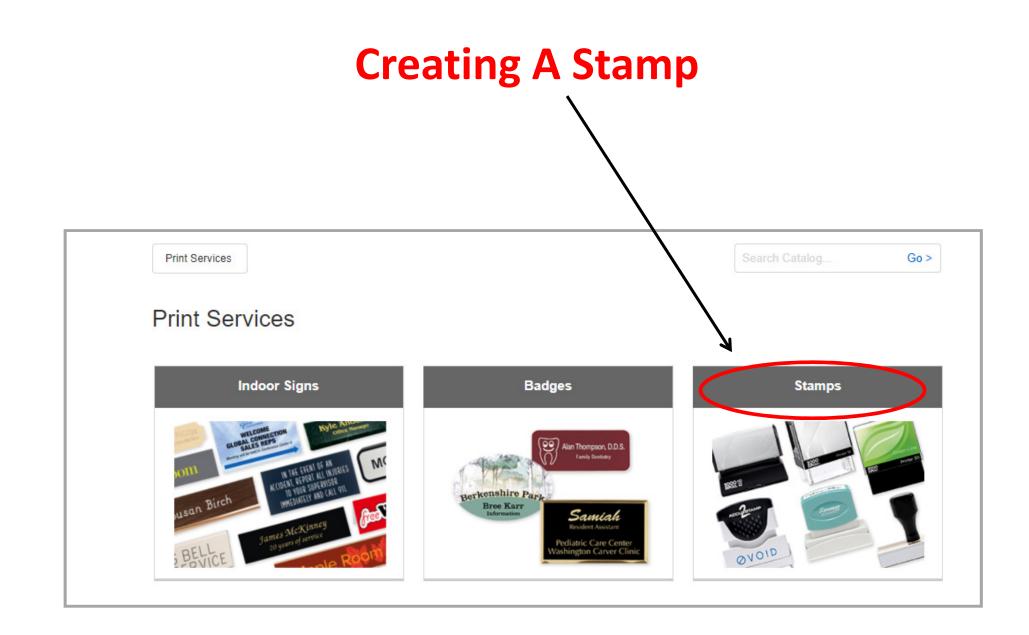

#### Go > Print Services / Stamps Stamps Accessories Best Sellers Address Sup 10001 1000 g Message Signature Daters APPROVED 10001 Deposit/Endorsement Embossers Eco ñ

# Choose the type of stamp you want to create