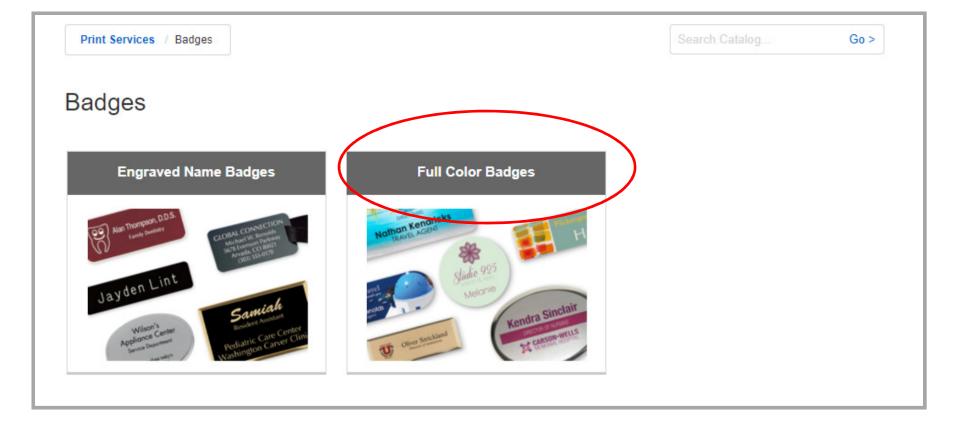

Each category you choose will be broken into smaller, more distinct categories. For example, Badges breaks down into 2 smaller categories:

- 1) Engraved Name Badges
- 2) Full Color Badges